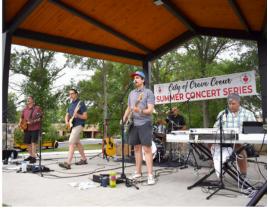

#### What is the Summer Concert Series?

The Summer Concert Series in Millennium Park is a highly anticipated community event that brings together hundreds of attendees for evenings filled with live music, great food, and a welcoming atmosphere. This year, we're expanding the series to five concerts, offering even more opportunities for our community to connect and enjoy performances from talented bands playing rock, oldies, popular cover songs and more.