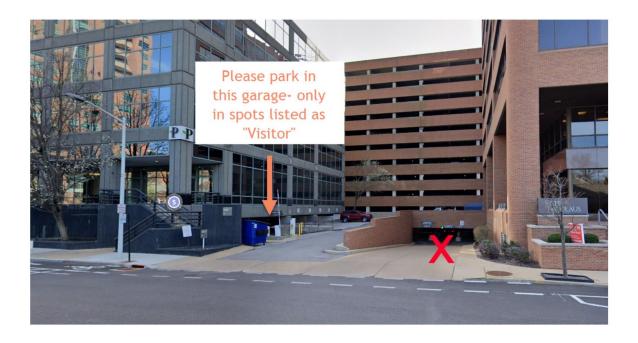

## Serendipity Labs St. Louis | Clayton

Parking at: 8112 Maryland Avenue, Suite 400, St. Louis, MO 63105

Our address is 8112 Maryland Avenue (gray building on the corner of Brentwood and Maryland-Herbie's is a restaurant in our building). Visitor parking is accessible off Maryland Avenue between the gray building and the red brick building. Pull into the alley and make a hard left into a single level garage underneath the gray building. At the gate, retrieve a ticket, then the gate will rise, please hold on to this paper. We will provide a validation at the end of your tour. Please park in any spot marked Visitor. There is also street meter parking available. Make sure you do not pull into the red brick garage or park in one of the reserved parking spots in the gray garage.